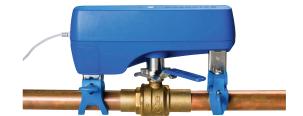

FULL INSTALLATION IN LESS THAN 10 MINUTES

The Remote Access Valve Controller (BHP-RAVC) installs over existing 1/2" to 1 1/4" quarter turn ball valves without needing tools or pipe cutting. The Valve Controller communicates directly with the B-hyve Pro app and can remotely open and close the water main. Now you can control the water for irrigation without ever entering the home.

## **TECHNICAL SPECIFICATIONS**

| Physical Attributes             | Dimensions              | 9" x 6" x 3.5" (W x H x D)                                                   |
|---------------------------------|-------------------------|------------------------------------------------------------------------------|
|                                 | Ingress Protection      | Splashproof. For indoor use only                                             |
|                                 | Required Tools          | None                                                                         |
| Supported Valves                | Supported Valve Types   | Most 1/4 - Turn metal Ball Valves (except T-Handle)                          |
|                                 | Supported Sizes         | 1/2" - 1 1/4"                                                                |
|                                 | Torque                  | 11 Nm                                                                        |
| Power Specs                     | Power Supply            | 12V DC 2A Power Supply (Included, 10 ft length)                              |
|                                 | Optional Backup Battery | 12 hrs + 1 valve open and close motion                                       |
| Connectivity                    | Inputs                  | Power, Minijack                                                              |
|                                 | Wireless Connectivity   | Bluetooth LE, Wi-Fi                                                          |
|                                 | Wi-Fi Required          | Yes                                                                          |
|                                 | Apps                    | iOS, Android                                                                 |
|                                 | Subcription Fees        | None                                                                         |
|                                 | Available Data          | Valve Status                                                                 |
| Physical Interfacing<br>Options | Audible Alerts          | Yes, via Buzzer                                                              |
|                                 | Visual Alerts           | Yes, via LED                                                                 |
|                                 | Button Functionality    | Open, Close, Stop, and factory reset                                         |
|                                 | LED Status Indicator    | Power, Wi-Fi, and Valve Status                                               |
| Requirements                    |                         | Compatible valve (see above) that is operable by hand                        |
|                                 |                         | Appropriate clearance around the valve for Valve Controller (see below)      |
|                                 |                         | Power outlet within 10 ft of valve or extension cord                         |
|                                 |                         | iOS or Android Smartphone with internet access                               |
|                                 |                         | Wi-fi with internet access (for setup remote notifications and control only) |