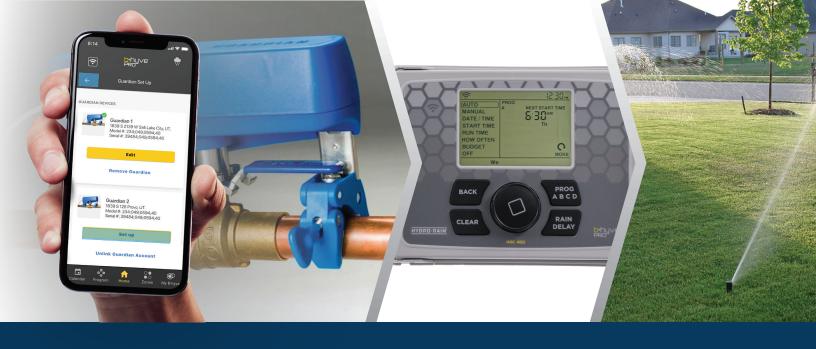

## Remote Access Valve Controller

PART NUMBER: BHP-RAVC

INTEGRATED ON THE B-HYVE
APP FOR REMOTE
NOTIFICATIONS AND CONTROL

NO TOOLS REQUIRED

WI-FI CONNECTED

ONLY REQUIRES SMARTPHONE FOR SETUP

OPTIONAL BATTERY
SETUP

FULL INSTALLATION IN LESS THAN 10 MINUTES

The Remote Access Valve Controller (BHP-RAVC) installs over existing 1/2" to 1 1/4" quarter turn ball valves without needing tools or pipe cutting. The Valve Controller communicates directly with the B-hyve Pro app and can remotely open and close the water main. Now you can control the water for irrigation without ever entering the home.