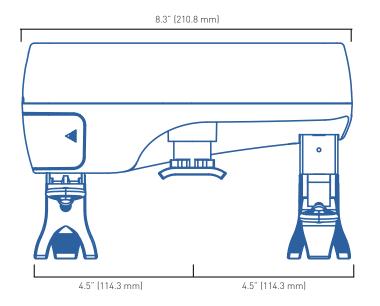

## **TECHNICAL SPECIFICATIONS**

| Physical Attributes             | Dimensions              | 9" x 6" x 3.5" (W x H x D)                                                   |
|---------------------------------|-------------------------|------------------------------------------------------------------------------|
|                                 | Ingress Protection      | Splashproof. For indoor use only                                             |
|                                 | Required Tools          | None                                                                         |
| Supported Valves                | Supported Valve Types   | Most 1/4 - Turn metal Ball Valves (except T-Handle)                          |
|                                 | Supported Sizes         | 1/2" - 1 1/4"                                                                |
|                                 | Torque                  | 11 Nm                                                                        |
| Power Specs                     | Power Supply            | 12V DC 2A Power Supply (Included, 10 ft length)                              |
|                                 | Optional Backup Battery | 12 hrs + 1 valve open and close motion                                       |
| Connectivity                    | Inputs                  | Power, Minijack                                                              |
|                                 | Wireless Connectivity   | Bluetooth LE, Wi-Fi                                                          |
|                                 | Wi-Fi Required          | Yes                                                                          |
|                                 | Apps                    | iOS, Android                                                                 |
|                                 | Subcription Fees        | None                                                                         |
|                                 | Available Data          | Valve Status                                                                 |
| Physical Interfacing<br>Options | Audible Alerts          | Yes, via Buzzer                                                              |
|                                 | Visual Alerts           | Yes, via LED                                                                 |
|                                 | Button Functionality    | Open, Close, Stop, and factory reset                                         |
|                                 | LED Status Indicator    | Power, Wi-Fi, and Valve Status                                               |
| Requirements                    |                         | Compatible valve (see above) that is operable by hand                        |
|                                 |                         | Appropriate clearance around the valve for Valve Controller (see below)      |
|                                 |                         | Power outlet within 10 ft of valve or extension cord                         |
|                                 |                         | iOS or Android Smartphone with internet access                               |
|                                 |                         | Wi-fi with internet access (for setup remote notifications and control only) |