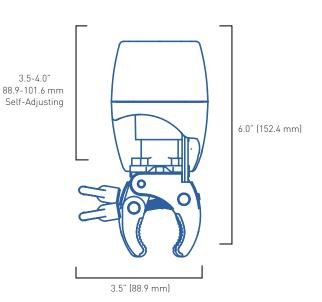

## **TECHNICAL SPECIFICATIONS**

| Physical Attributes             | Dimensions              | 9" x 6" x 3.5" (W x H x D)                                                   |
|---------------------------------|-------------------------|------------------------------------------------------------------------------|
|                                 | Ingress Protection      | Splashproof. For indoor use only                                             |
|                                 | Required Tools          | None                                                                         |
| Supported Valves                | Supported Valve Types   | Most 1/4 - Turn metal Ball Valves (except T-Handle)                          |
|                                 | Supported Sizes         | 1/2" - 1 1/4"                                                                |
|                                 | Torque                  | 11 Nm                                                                        |
| Power Specs                     | Power Supply            | 12V DC 2A Power Supply (Included, 10 ft length)                              |
|                                 | Optional Backup Battery | 12 hrs + 1 valve open and close motion                                       |
| Connectivity                    | Inputs                  | Power, Minijack                                                              |
|                                 | Wireless Connectivity   | Bluetooth LE, Wi-Fi                                                          |
|                                 | Wi-Fi Required          | Yes                                                                          |
|                                 | Apps                    | iOS, Android                                                                 |
|                                 | Subcription Fees        | None                                                                         |
|                                 | Available Data          | Valve Status                                                                 |
| Physical Interfacing<br>Options | Audible Alerts          | Yes, via Buzzer                                                              |
|                                 | Visual Alerts           | Yes, via LED                                                                 |
|                                 | Button Functionality    | Open, Close, Stop, and factory reset                                         |
|                                 | LED Status Indicator    | Power, Wi-Fi, and Valve Status                                               |
| Requirements                    |                         | Compatible valve (see above) that is operable by hand                        |
|                                 |                         | Appropriate clearance around the valve for Valve Controller (see below)      |
|                                 |                         | Power outlet within 10 ft of valve or extension cord                         |
|                                 |                         | iOS or Android Smartphone with internet access                               |
|                                 |                         | Wi-fi with internet access (for setup remote notifications and control only) |